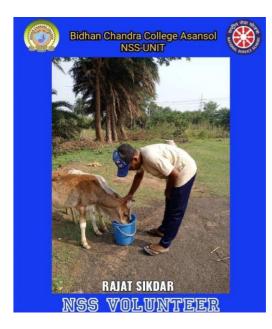

| Ref. No.  | Date: |
|-----------|-------|
| Nej. Ivo. | Daie. |

9. **HELPING ANIMALS (25.05.23)** 

**NSS** 

008

Principal
Bidhan Chandra College
Asansol

[Govt. Sponsored], ESTD:-1961

Recognized by U.G.C (Govt. of India) and affiliated to Kazi Nazrul University