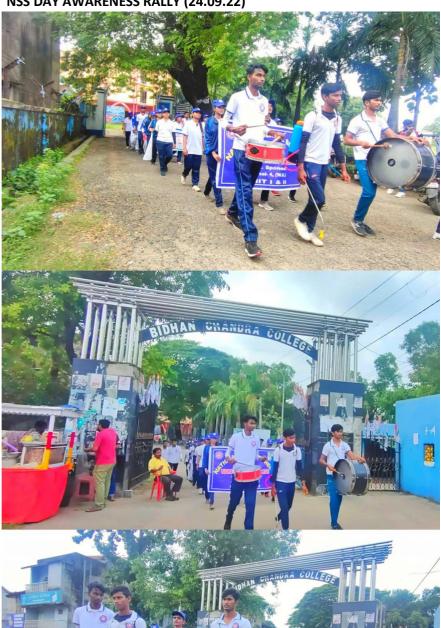

| Ref. No. | Date: |
|----------|-------|

3. NSS DAY AWARENESS RALLY (24.09.22)

Principal

Bidnan Chandra College

Assersol

[Govt. Sponsored], ESTD:-1961

Recognized by U.G.C (Govt. of India) and affiliated to Kazi Nazrul University