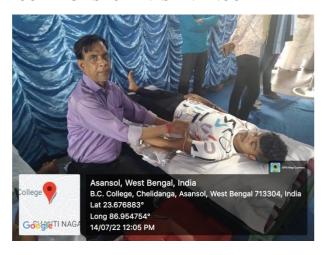

| Ref. No.  | Date : |
|-----------|--------|
| NG/. 110. | Duic.  |

1. BLOOD DONATION CAMP (14.07.2022) COLLEGE STUDENTS AND NCC

Principal
Bidnan Chandra College
Asansol

[Govt. Sponsored], ESTD:-1961

Recognized by U.G.C (Govt. of India) and affiliated to Kazi Nazrul University