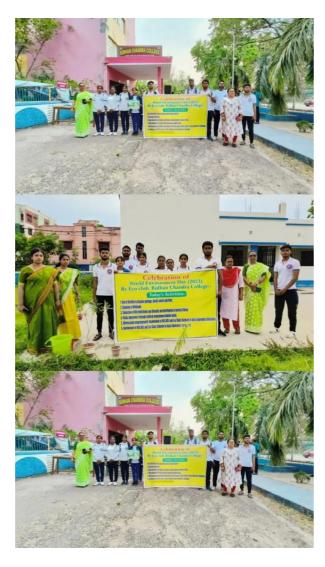

3.4.1 Extension activities are carried out in the neighborhood community, sensitizing students to social issues, for their holistic development, and impact thereof during the year.

[Govt. Sponsored], ESTD:-1961