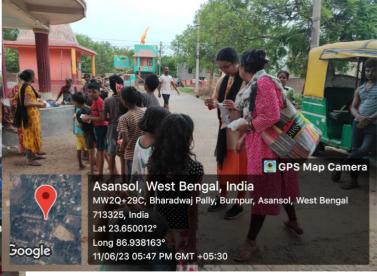

#### 8. HELPING LOCAL COMMUNITY(23.05.23)

08

Principal
Bidnan Chandra College
Assangel

[Govt. Sponsored], ESTD:-1961

Recognized by U.G.C (Govt. of India) and affiliated to Kazi Nazrul University

 $As an sol-4, Dist-Paschim\ Bardhaman\ ,\ W.\ B.\ ,\ Ph:0341-2283020\ /\ 3058\ ,\ www.bccollege as an sol. ac. in the control of the control$ 