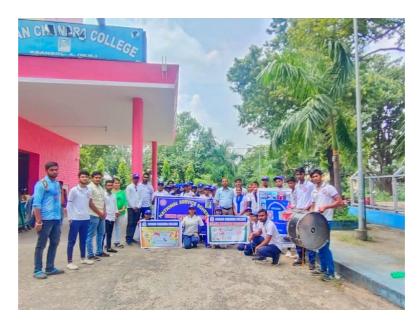

| Ref. No. | Date: |
|----------|-------|

3. NSS DAY AWARENESS RALLY (24.09.22)

Principal

Bidnan Chandra College

Assersol

[Govt. Sponsored], ESTD:-1961

Recognized by U.G.C (Govt. of India) and affiliated to Kazi Nazrul University