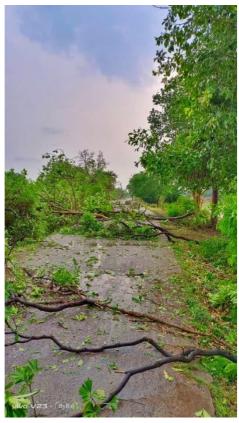

3.4.1 Extension activities are carried out in the neighborhood community, sensitizing students to social issues, for their holistic development, and impact thereof during the year.

[Govt. Sponsored], ESTD:-1961