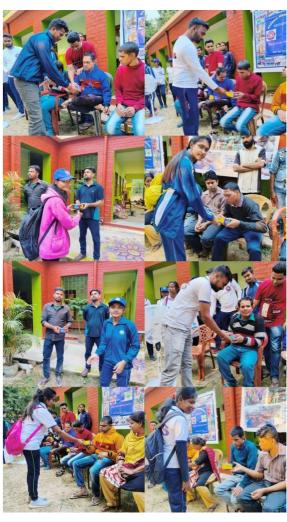

#### 8. HELPING LOCAL COMMUNITY(23.05.23)

08

Principal
Bidnan Chandra College
Assangel

[Govt. Sponsored], ESTD:-1961

Recognized by U.G.C (Govt. of India) and affiliated to Kazi Nazrul University

 $As an sol-4, Dist-Paschim\ Bardhaman\ ,\ W.\ B.\ ,\ Ph:0341-2283020\ /\ 3058\ ,\ www.bccollege as an sol. ac. in the control of the control$ 