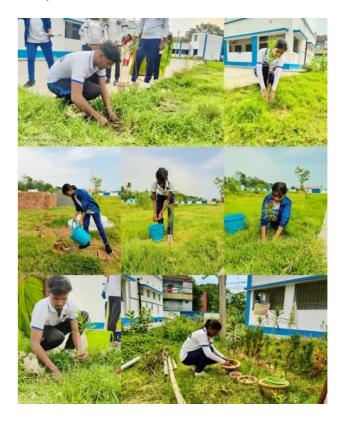

#### 10. TREE PLANTATION ON ENVIRONMENT DAY (05.06.23)

08

Principal

Bidnan Chandra College

Asangol

[Govt. Sponsored], ESTD:-1961

Recognized by U.G.C (Govt. of India) and affiliated to Kazi Nazrul University