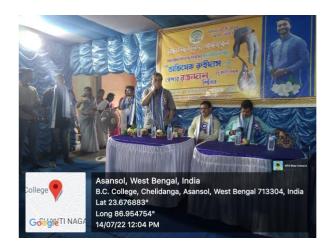

#### 2. AWARENESS PROGRAM (DENGUE)

10 8 B

Principal
Bidhan Chandra College
Asansol

[Govt. Sponsored], ESTD:-1961

Recognized by U.G.C (Govt. of India) and affiliated to Kazi Nazrul University

 $As an sol-4, Dist-Paschim\ Bardhaman\ ,\ W.\ B.\ ,\ Ph:0341-2283020\ /\ 3058\ ,\ www.bccollege as an sol. ac. in the control of the control$ 