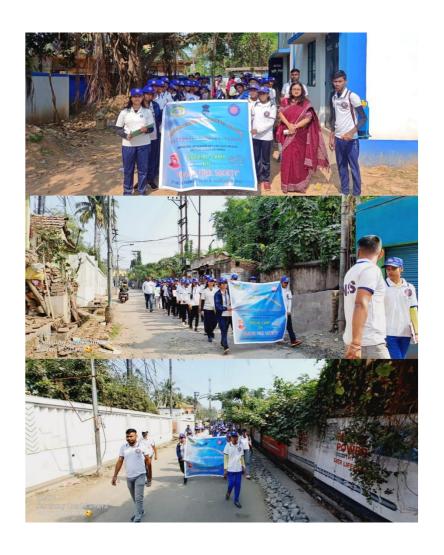

| Ref. No. | Date: |
|----------|-------|

3. NSS DAY AWARENESS RALLY (24.09.22)

Principal

Bidnan Chandra College

Assersol

[Govt. Sponsored], ESTD:-1961

Recognized by U.G.C (Govt. of India) and affiliated to Kazi Nazrul University