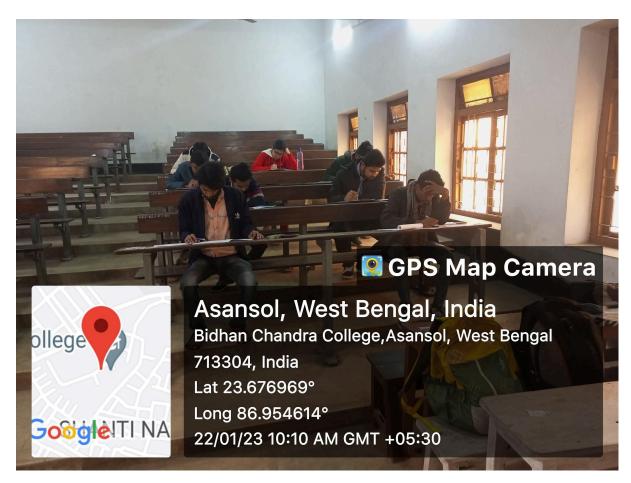

No K-1448 206, Adarsh Complex, Awas Vikas 1, Keshavpuram, Kalyanpur, Kanpur - 208017

## National Graduate Physics Examination – 2023

Certificate is awarded to Mr/Ms SUBRA MANDAL Centre No. G-7135 of BIDHAN CHANDRA COLLEGE ASANSOL (WB)

23410 at

for having been placed among Centre Top 10% in part A of this examination out of 25 candidates enrolled at this centre. The examination was conducted on January 22, 2023 at 226 centres spread all over India with a total enrolment of 5724 candidates.

P.K. Alluwalia

Prof P K Ahluwalia President IAPT

Prof B P Tyagi

Chief Coordinator (Examination)

Millingh

Dr Anil Kumar Singh Coordinator NGPE

IAPT EXAMINATION OFFICE: #15, Block II, Rispana Road, DBS College Chowk, Dehradun - 248001, Ph: +919632221945, Email: iaptddn@gmail.com



**PHOTOS**